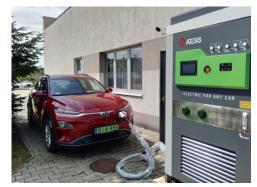

# Fast charging station for 4S store

Location: Hungary Product: EVC-AC22D/DC150D