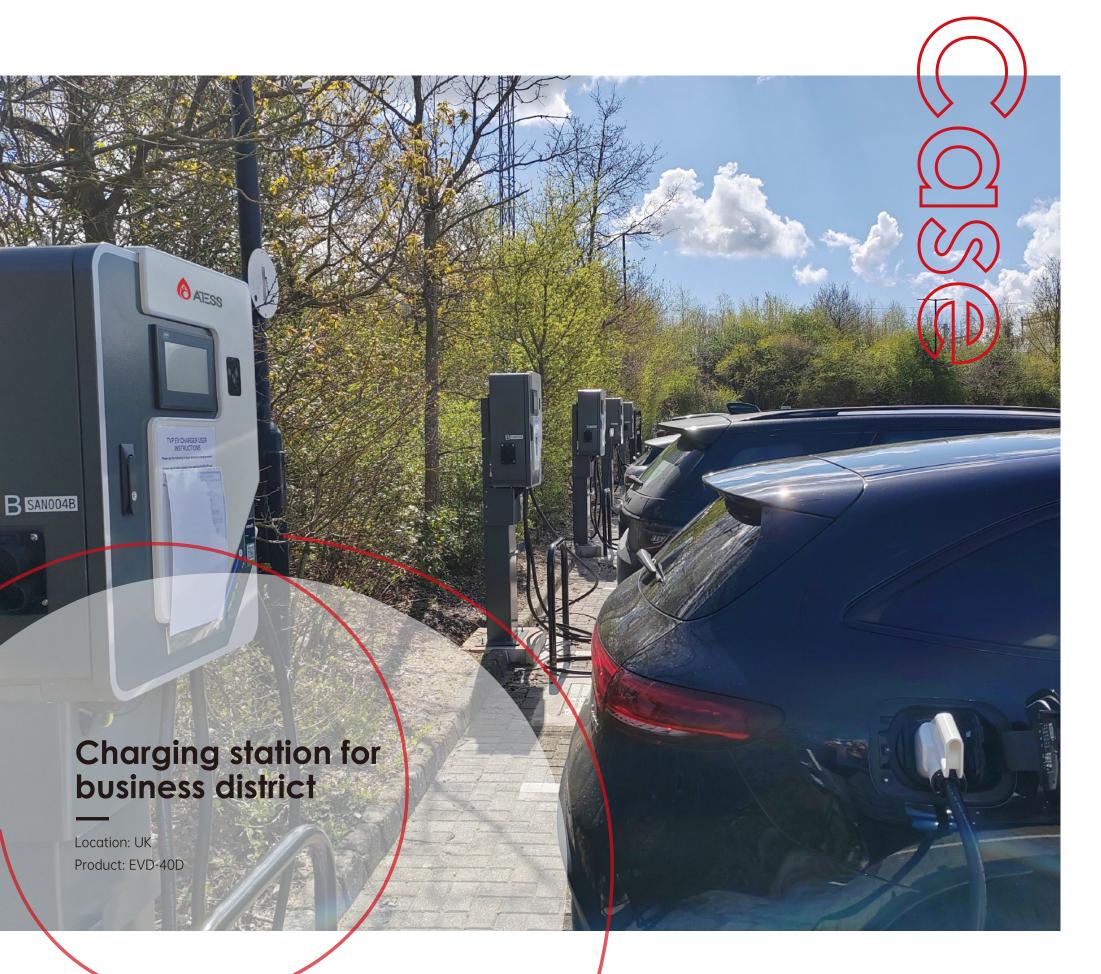

#### AC Charger installed

Location: UK Product: EVA-07D-SEW



### Mobile Charging Station for L'ETAPE

Location: Czech Republic Product: EVD-40S





### Charging station for business district

Location: France Product: EVA-11D-P



# Public charging station

Location: France Product: REVO EVD-180D



# Sideway charging station

Location: Italy Product: EVD-40S



# Fast charging station for 4S store

Location: Hungary Product: EVC-AC22D/DC150D

# Smart EV building

Location: Thailand Product: EVA-11S-P





# KMUTT University charging station

Location: Thailand Product: EVD-60D EVA-44S-P



#### **SCB** charging station

Location: Thailand Product: EVD-40S



#### **Bus charging station**

Location: Thailand Product: EVC-AC22D/DC150D



#### GWM fast charging station

Location: Thailand Product: EVD-360D





#### **VOLVO** charging station

Location: Thailand Product: EVD-300D



#### **PEA filling station**

Location: Thailand P